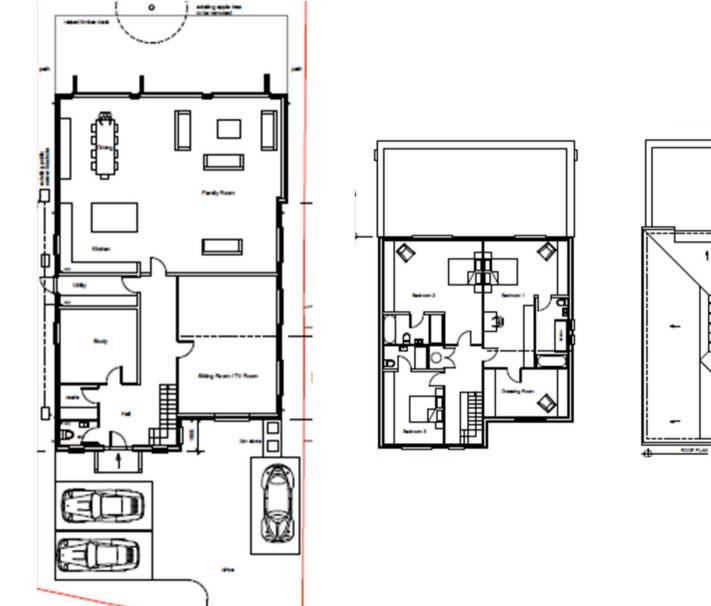

#### ITEM 6e – PLAN/2020/0024

## 16 Lovelace Drive, Pyrford, Woking.

Erection of a two storey replacement dwelling (3-bedroom) following demolition of existing dwelling (Amended Plans).





Beacon Authority 2008-2009 Tackling Climate Change





#### Location Plan – PLAN/2020/0024



Slide 82

#### Existing and Proposed Block Plan– PLAN/2020/0024



#### Site Photographs – PLAN/2020/0024



## Site Photographs – PLAN/2020/0024



#### Surrounding Area – PLAN/2020/0024



#### Existing Elevations and StreetScene – PLAN/2020/0024



Slide 86

Slide 87

I.

#### **Proposed Elevations – PLAN/2020/0024**







#### Slide 88 **Proposed Floor and Roof Plan – PLAN/2020/0024**





## Slide 89 Proposed Streetscene – PLAN/2020/0024



FRONT ELEVATIONS OF 18 AND 18 LOVELACE DRIVE

#### Slide 90

# Proposed Floor Plans – Refused Scheme – PLAN/2019/0675





\_\_\_\_\_