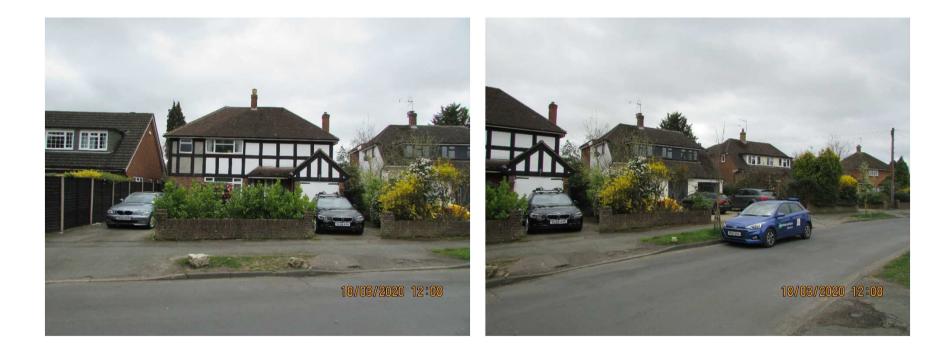

#### ITEM 6e – PLAN/2020/0024

## 16 Lovelace Drive, Pyrford, Woking.

Erection of a two storey replacement dwelling (3-bedroom) following demolition of existing dwelling (Amended Plans).





Beacon Authority 2008-2009 Tackling Climate Change





#### Location Plan – PLAN/2020/0024



Slide 82

#### Existing and Proposed Block Plan– PLAN/2020/0024



#### Site Photographs – PLAN/2020/0024



## Site Photographs – PLAN/2020/0024



#### Surrounding Area – PLAN/2020/0024



#### Existing Elevations and StreetScene – PLAN/2020/0024



Slide 86

Slide 87

I.

#### **Proposed Elevations – PLAN/2020/0024**







#### Slide 88 **Proposed Floor and Roof Plan – PLAN/2020/0024**





## Slide 89 Proposed Streetscene – PLAN/2020/0024



FRONT ELEVATIONS OF 18 AND 18 LOVELACE DRIVE

#### Slide 90

# Proposed Floor Plans – Refused Scheme – PLAN/2019/0675





\_\_\_\_\_