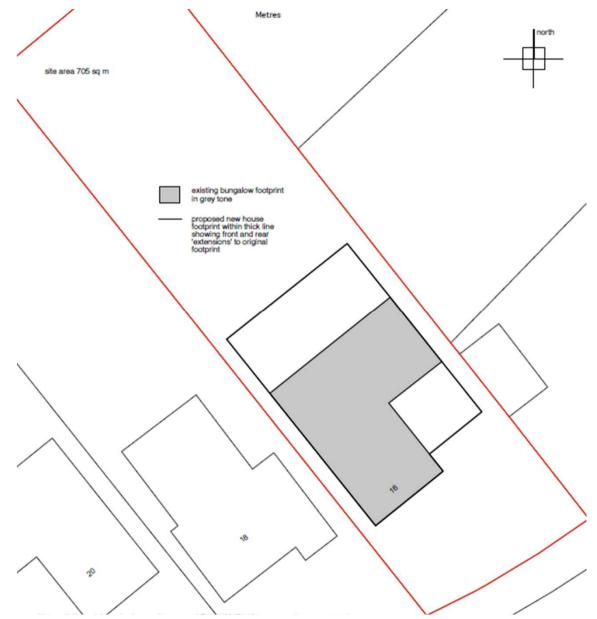

#### ITEM 6e – PLAN/2020/0024

## 16 Lovelace Drive, Pyrford, Woking.

Erection of a two storey replacement dwelling (3-bedroom) following demolition of existing dwelling (Amended Plans).





Beacon Authority 2008-2009 Tackling Climate Change





#### Location Plan – PLAN/2020/0024



Slide 82

#### Existing and Proposed Block Plan– PLAN/2020/0024



#### Site Photographs – PLAN/2020/0024



## Site Photographs – PLAN/2020/0024



#### Surrounding Area – PLAN/2020/0024



#### Existing Elevations and StreetScene – PLAN/2020/0024



Slide 86

Slide 87

I.

#### **Proposed Elevations – PLAN/2020/0024**







#### Slide 88 **Proposed Floor and Roof Plan – PLAN/2020/0024**





## Slide 89 Proposed Streetscene – PLAN/2020/0024



FRONT ELEVATIONS OF 18 AND 18 LOVELACE DRIVE

#### Slide 90

# Proposed Floor Plans – Refused Scheme – PLAN/2019/0675





\_\_\_\_\_