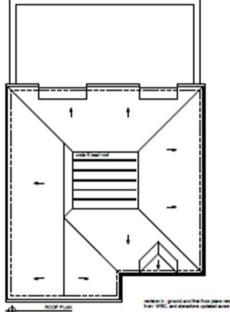

#### ITEM 6e – PLAN/2020/0024

## 16 Lovelace Drive, Pyrford, Woking.

Erection of a two storey replacement dwelling (3-bedroom) following demolition of existing dwelling (Amended Plans).





Beacon Authority 2008-2009 Tackling Climate Change





#### Location Plan – PLAN/2020/0024



Slide 82

#### Existing and Proposed Block Plan– PLAN/2020/0024



#### Site Photographs – PLAN/2020/0024



## Site Photographs – PLAN/2020/0024



#### Surrounding Area – PLAN/2020/0024



#### Existing Elevations and StreetScene – PLAN/2020/0024



Slide 86

Slide 87

I.

#### **Proposed Elevations – PLAN/2020/0024**







#### Slide 88 **Proposed Floor and Roof Plan – PLAN/2020/0024**





## Slide 89 Proposed Streetscene – PLAN/2020/0024



FRONT ELEVATIONS OF 18 AND 18 LOVELACE DRIVE

#### Slide 90

# Proposed Floor Plans – Refused Scheme – PLAN/2019/0675





\_\_\_\_\_