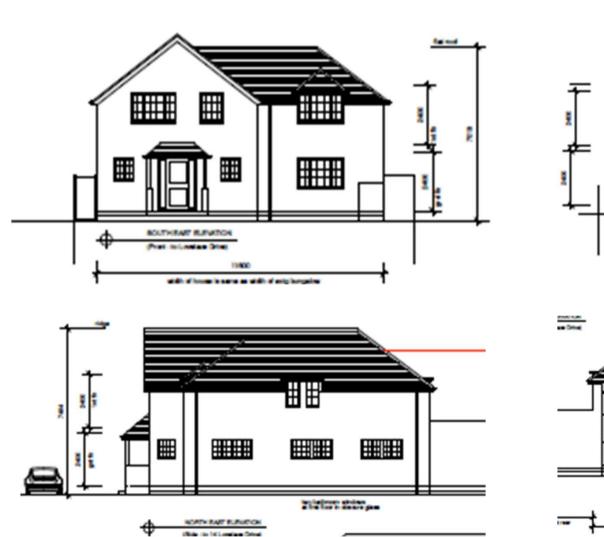

#### ITEM 6e – PLAN/2020/0024

## 16 Lovelace Drive, Pyrford, Woking.

Erection of a two storey replacement dwelling (3-bedroom) following demolition of existing dwelling (Amended Plans).





Beacon Authority 2008-2009 Tackling Climate Change





#### Location Plan – PLAN/2020/0024



Slide 82

#### Existing and Proposed Block Plan– PLAN/2020/0024



#### Site Photographs – PLAN/2020/0024



## Site Photographs – PLAN/2020/0024



#### Surrounding Area – PLAN/2020/0024



#### Existing Elevations and StreetScene – PLAN/2020/0024



Slide 86

Slide 87

I.

#### **Proposed Elevations – PLAN/2020/0024**







#### Slide 88 **Proposed Floor and Roof Plan – PLAN/2020/0024**





## Slide 89 Proposed Streetscene – PLAN/2020/0024



FRONT ELEVATIONS OF 18 AND 18 LOVELACE DRIVE

#### Slide 90

# Proposed Floor Plans – Refused Scheme – PLAN/2019/0675





\_\_\_\_\_