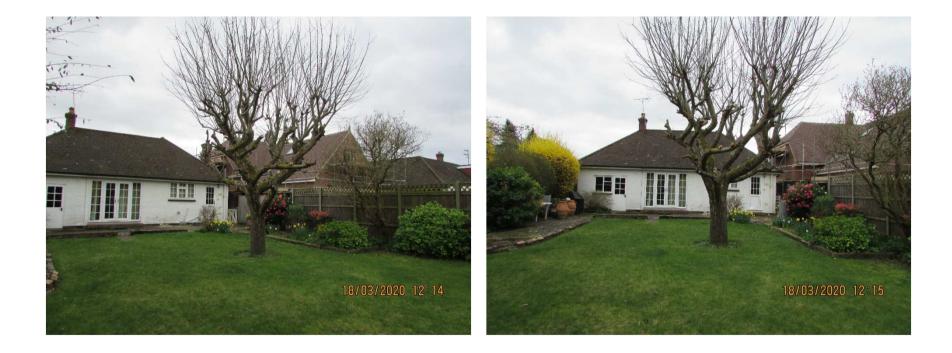

#### ITEM 6e – PLAN/2020/0024

## 16 Lovelace Drive, Pyrford, Woking.

Erection of a two storey replacement dwelling (3-bedroom) following demolition of existing dwelling (Amended Plans).





Beacon Authority 2008-2009 Tackling Climate Change





#### Location Plan – PLAN/2020/0024



Slide 82

#### Existing and Proposed Block Plan– PLAN/2020/0024



#### Site Photographs – PLAN/2020/0024



## Site Photographs – PLAN/2020/0024



#### Surrounding Area – PLAN/2020/0024



#### Existing Elevations and StreetScene – PLAN/2020/0024



Slide 86

Slide 87

I.

#### **Proposed Elevations – PLAN/2020/0024**







#### Slide 88 **Proposed Floor and Roof Plan – PLAN/2020/0024**





## Slide 89 Proposed Streetscene – PLAN/2020/0024



FRONT ELEVATIONS OF 18 AND 18 LOVELACE DRIVE

#### Slide 90

# Proposed Floor Plans – Refused Scheme – PLAN/2019/0675





\_\_\_\_\_