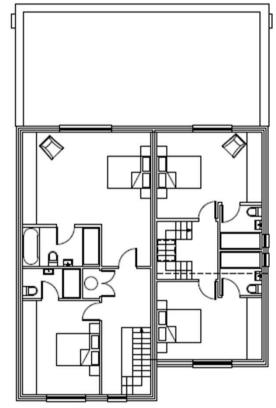

, Woking.

Erection of a two storey replacement dwelling (3-bedroom) following demolition of existing dwelling (Amended Plans).





Beacon Authority 2008-2009 Tackling Climate Change





#### Location Plan – PLAN/2020/0024



Slide 82

#### Existing and Proposed Block Plan– PLAN/2020/0024



#### Site Photographs – PLAN/2020/0024



## Site Photographs – PLAN/2020/0024



#### Surrounding Area – PLAN/2020/0024



#### Existing Elevations and StreetScene – PLAN/2020/0024



Slide 86

Slide 87

I.

#### **Proposed Elevations – PLAN/2020/0024**







#### Slide 88 **Proposed Floor and Roof Plan – PLAN/2020/0024**





## Slide 89 Proposed Streetscene – PLAN/2020/0024



FRONT ELEVATIONS OF 18 AND 18 LOVELACE DRIVE

#### Slide 90

# Proposed Floor Plans – Refused Scheme – PLAN/2019/0675





\_\_\_\_\_