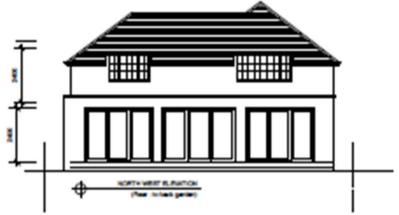

#### ITEM 6e – PLAN/2020/0024

## 16 Lovelace Drive, Pyrford, Woking.

Erection of a two storey replacement dwelling (3-bedroom) following demolition of existing dwelling (Amended Plans).





Beacon Authority 2008-2009 Tackling Climate Change





#### Location Plan – PLAN/2020/0024



Slide 82

#### Existing and Proposed Block Plan– PLAN/2020/0024



#### Site Photographs – PLAN/2020/0024



## Site Photographs – PLAN/2020/0024



#### Surrounding Area – PLAN/2020/0024



#### Existing Elevations and StreetScene – PLAN/2020/0024



Slide 86

Slide 87

I.

#### **Proposed Elevations – PLAN/2020/0024**







#### Slide 88 **Proposed Floor and Roof Plan – PLAN/2020/0024**





## Slide 89 Proposed Streetscene – PLAN/2020/0024



FRONT ELEVATIONS OF 18 AND 18 LOVELACE DRIVE

#### Slide 90

# Proposed Floor Plans – Refused Scheme – PLAN/2019/0675





\_\_\_\_\_