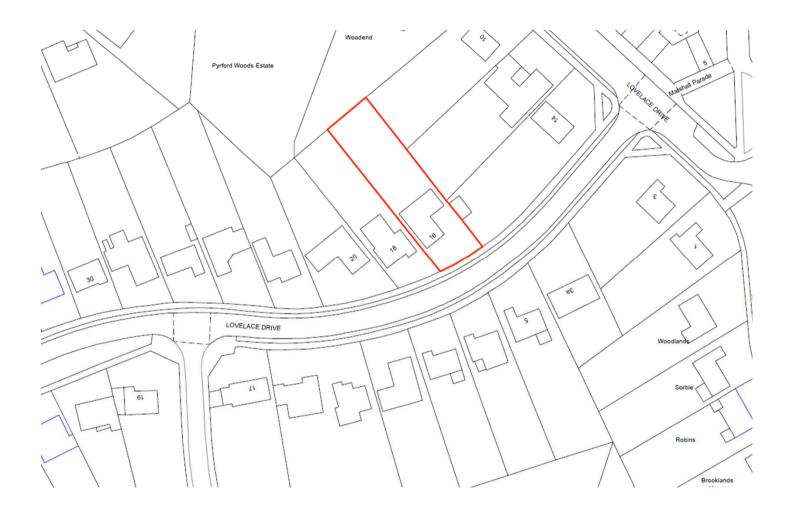

#### ITEM 6e – PLAN/2020/0024

## 16 Lovelace Drive, Pyrford, Woking.

Erection of a two storey replacement dwelling (3-bedroom) following demolition of existing dwelling (Amended Plans).





Beacon Authority 2008-2009 Tackling Climate Change





#### Location Plan – PLAN/2020/0024



Slide 82

#### Existing and Proposed Block Plan– PLAN/2020/0024



#### Site Photographs – PLAN/2020/0024



## Site Photographs – PLAN/2020/0024



#### Surrounding Area – PLAN/2020/0024



#### Existing Elevations and StreetScene – PLAN/2020/0024



Slide 86

Slide 87

I.

#### **Proposed Elevations – PLAN/2020/0024**







#### Slide 88 **Proposed Floor and Roof Plan – PLAN/2020/0024**





## Slide 89 Proposed Streetscene – PLAN/2020/0024



FRONT ELEVATIONS OF 18 AND 18 LOVELACE DRIVE

#### Slide 90

# Proposed Floor Plans – Refused Scheme – PLAN/2019/0675





\_\_\_\_\_