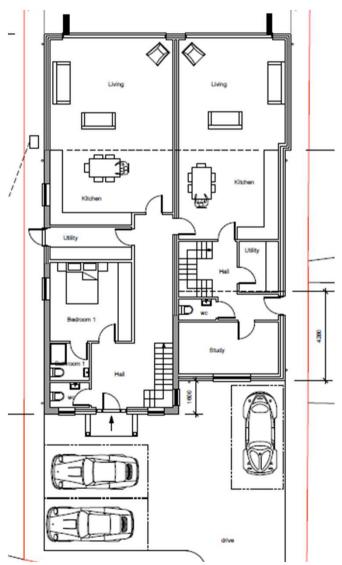

rd, Woking.

Erection of a two storey replacement dwelling (3-bedroom) following demolition of existing dwelling (Amended Plans).





Beacon Authority 2008-2009 Tackling Climate Change





#### Location Plan – PLAN/2020/0024



Slide 82

#### Existing and Proposed Block Plan– PLAN/2020/0024



#### Site Photographs – PLAN/2020/0024



## Site Photographs – PLAN/2020/0024



#### Surrounding Area – PLAN/2020/0024



#### Existing Elevations and StreetScene – PLAN/2020/0024



Slide 86

Slide 87

I.

#### **Proposed Elevations – PLAN/2020/0024**







#### Slide 88 **Proposed Floor and Roof Plan – PLAN/2020/0024**





## Slide 89 Proposed Streetscene – PLAN/2020/0024



FRONT ELEVATIONS OF 18 AND 18 LOVELACE DRIVE

#### Slide 90

# Proposed Floor Plans – Refused Scheme – PLAN/2019/0675





\_\_\_\_\_