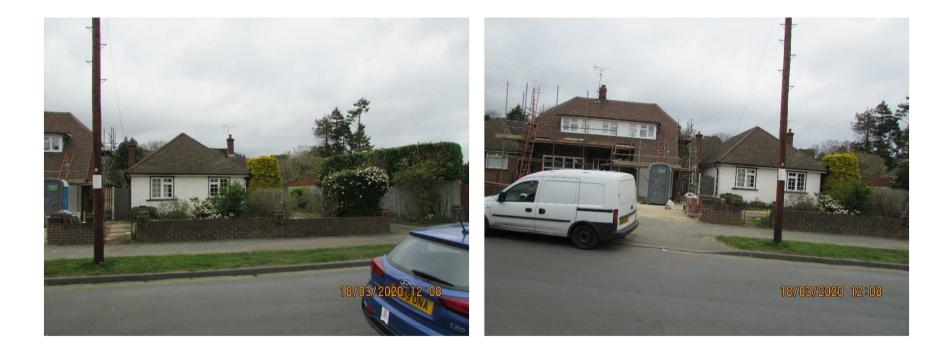

#### ITEM 6e – PLAN/2020/0024

## 16 Lovelace Drive, Pyrford, Woking.

Erection of a two storey replacement dwelling (3-bedroom) following demolition of existing dwelling (Amended Plans).





Beacon Authority 2008-2009 Tackling Climate Change





#### Location Plan – PLAN/2020/0024



Slide 82

#### Existing and Proposed Block Plan– PLAN/2020/0024



#### Site Photographs – PLAN/2020/0024



## Site Photographs – PLAN/2020/0024



#### Surrounding Area – PLAN/2020/0024



#### Existing Elevations and StreetScene – PLAN/2020/0024



Slide 86

Slide 87

I.

#### **Proposed Elevations – PLAN/2020/0024**







#### Slide 88 **Proposed Floor and Roof Plan – PLAN/2020/0024**





## Slide 89 Proposed Streetscene – PLAN/2020/0024



FRONT ELEVATIONS OF 18 AND 18 LOVELACE DRIVE

#### Slide 90

# Proposed Floor Plans – Refused Scheme – PLAN/2019/0675





\_\_\_\_\_